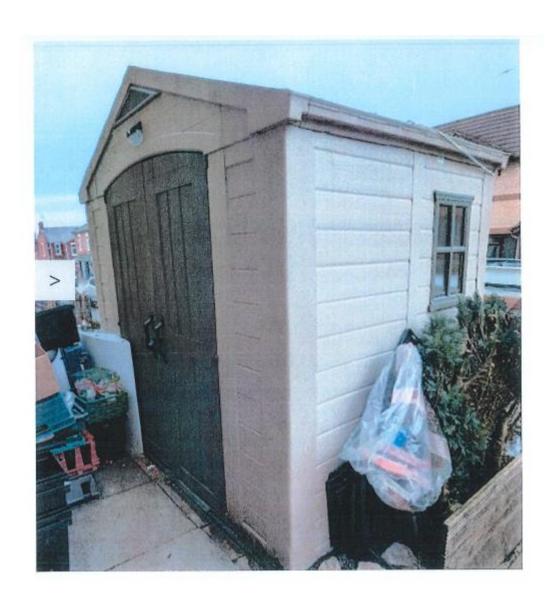

#### Dear Christian Barton,

I am e-mailing you regarding the charity stall/business which is being run from this property. The issues the community have noticed are as follows:

- Increased traffic from people driving to visit the property, which has resulted in anti-social parking.
- It is no longer a small community endeavour: there is a now a business van and the business is also selling numerous goods which are distinctly not related to charity (given a example).
- The business is open until 23:00.
- There have been issues of drunk people and/or drug users attending the property, waiting for food to be put out.
- The pavement is partially blocked owing to the stall set out.
- The shed which has been erected is unsightly, and is not in-line with other properties in the
- There has been an increase of litter with people picking up food from the stall and throwing it in the street: bread packets and other items from the business have been found in the park and in the local area. This has also resulted in an increase in rats scavenging food.